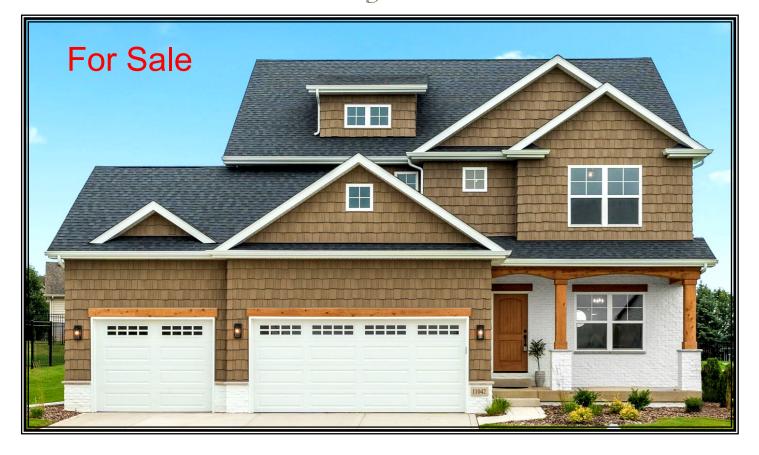

## Heartland Builders Building Dreams

## The Maci

Total sq. ft. 2697 + Full Basement

- $\diamond$  2 story
- ◊ 4 bedroom
- ♦ 2.5 bathrooms
- Large walk in pantry
- Appliance package
- Convenient spacious 2nd floor laundry room
- A Large master closet
- Cathedral Master bedroom & bath
- Luxury master bath with soaking tub

www.heartlandbuild.com rick@heartlandbuild.com

For sales information please contact Heartland Builders @ 219-227-9533

2 Story