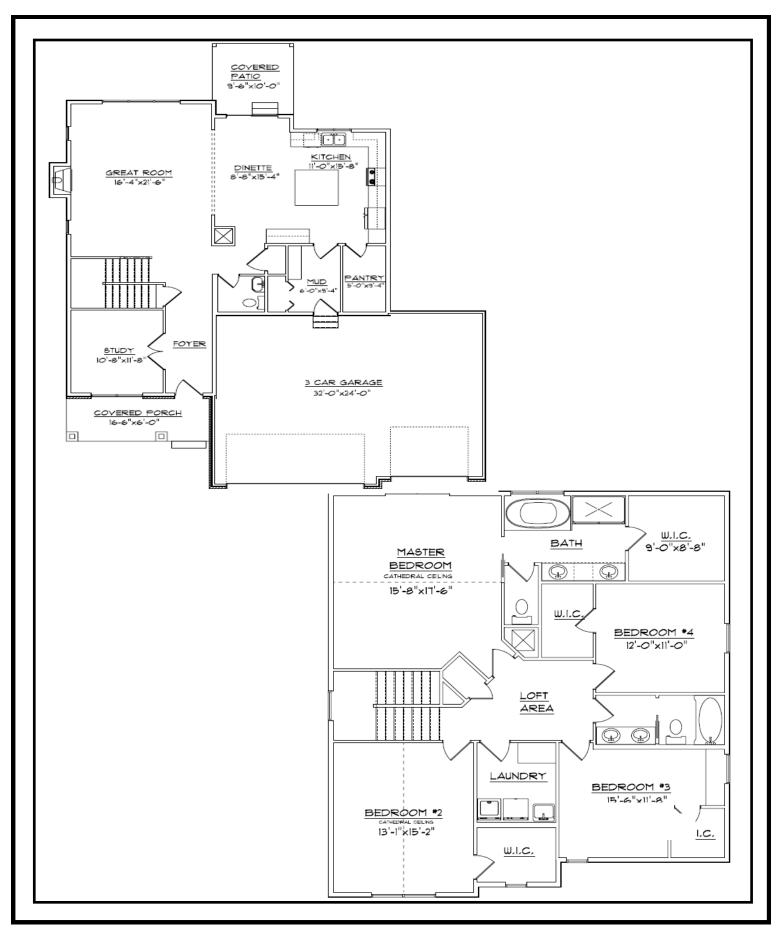

## The Maci

Total sq. ft. 2697 + Full Basement

- $\diamond$  2 story
- ◊ 4 bedroom
- ♦ 2.5 bathrooms
- Large walk in pantry
- Appliance package
- Convenient spacious 2nd floor laundry room
- A Large master closet
- Cathedral Master bedroom & bath
- Luxury master bath with soaking tub

- Custom trim and detail throughout
- High efficiency insulation
- ◊ Zoned HVAC system
- Mudroom custom locker
- Gas fireplace with tile to ceiling
- Oversized 3 car garage
- Landscape and sprinkler system